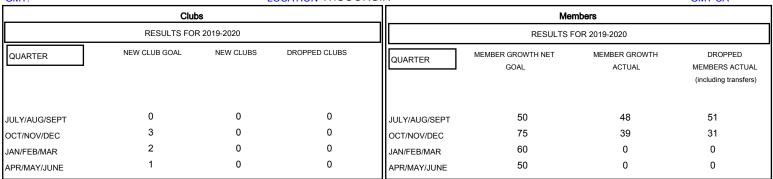

## District 27 B2

GMT: **LOCATION WISCONSIN GMT CA** 

| <b>-</b> | MEMBER GROWTH NET GOAL |
|----------|------------------------|
|          |                        |

Results as of: 11/30/2019

- LAST YEAR MEMBERSHIP ACTUAL

| DROPPED CLUBS: 0 |    |
|------------------|----|
| DROPPED MEMBERS  |    |
| DECEASED         | 22 |
| CLUB CANCELLED   | 0  |
| OTHER            | 60 |
| TOTAL            | 82 |

MBR0181

| 32 CLUBS OF 67 ADDED 1 OR MORE | GENDER DISTRIBUTION |                |
|--------------------------------|---------------------|----------------|
| NEW MEMBERS                    | MALE                | 1,812 (81.37%) |
|                                | FEMALE              | 415 (18.63%)   |