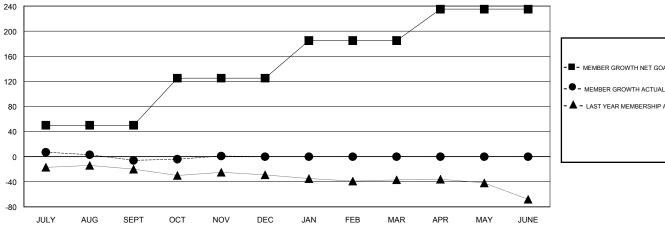

## District 27 B2

GMT: **LOCATION WISCONSIN GMT CA** 

| <b>-</b> | MEMBER GROWTH NET GOAL |
|----------|------------------------|
|          |                        |

Results as of: 11/30/2019

- LAST YEAR MEMBERSHIP ACTUAL